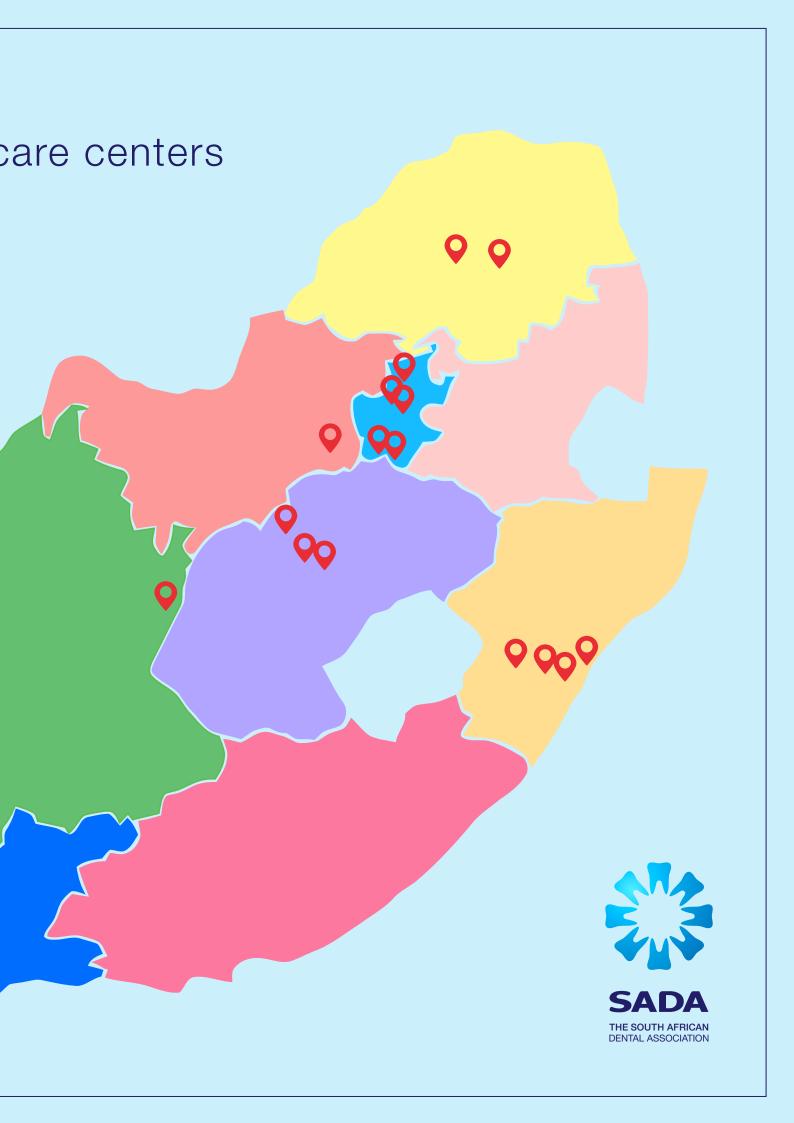

# World Oral Health Day/Month SADA visits schools and community of

### Gauteng ♀

Alma Special School Parkhurst Primary Kgomoco Primary Tsoelopele School Vukuzakhe Primary Seliba Primary Tsoaranang Primary Lehlasedi Primary Matsie Steyn Vuyo Primary Footprints Preparatory School Mmabatho Educare Centre

#### KwaZulu-Natal 💛

Athlone Primary School Dolphin Coast Primary Mouthaven Primary Mitchford Primary School

#### Limpopo

Good Hope Primary School Pepps Polokwane Pietersburg Noord Primary Sione Primary School

#### North West ♀

Vyfhoek Primary Laerskool President Pretorius Berts Bricks Primary School Laerskool Baillie Park Es La Grange Special School

#### Free State ♀

Vierhoek Farm School Moremaphofu Primary School Kutlwanong Community Creche

### Western Cape ♀

Akkerdoppies Bottelary Primary Dunatos Remedial School Daniel Le Roux Primary

## Northern Cape 💡

Olympic Primary School Precious Gems Pre-school Sunset Kids Primary